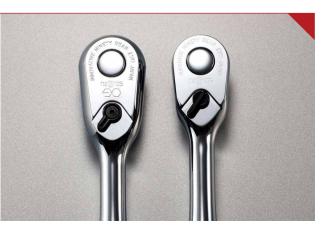

#### Standard Ratchet [nepros 3/8"sq. Ratchet Handle NBR390A]

This product is intended for use in automobile maintenance and machine maintenance. Recently, in the workplace where obstacles are increasing due to auxiliary equipment, products with compact and lightweight heads are required. It is necessary to develop a ratchet handle that will satisfy professional mechanics who do not choose working conditions such as tight spaces and heavy loads.

Manufacturer: Kyoto Tool Co., Ltd.

036

#### Round Swivel Head Ratchet [3/8"sq. Round Swivel Head Ratchet]

This product is intended for use in automobile maintenance and machine maintenance. Featuring a compact head that rotates freely in the workplace where obstacles are increasing with modern auxiliary equipment, the small head can be used for work in tight spaces or for quick rotation like a screwdriver. A utility hand tool that can be used for loading and fast-forwarding tasks.

Manufacturer: Kyoto Tool Co., Ltd.