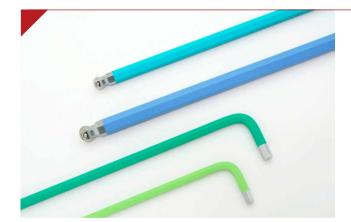

## Hexagon Key Wrench With Retaining Ball Type

A colored hexagon key wrench that can hold hexagon socket head bolts. The bolt is held by the action of the spring and the steel ball embedded in the tip. Since it is not necessary to hold the bolt by hand, it contributes to the improvement of work efficiency when the bolt is brought into the screw hole in a deep place or when it is loosened and removed.