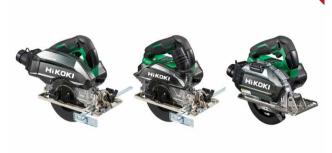

#### **Dust Collection Circular Saw**

This electric power tool is mainly for cutting wood and metal materials. Even as a stand-alone product it keeps the work environment clean with extremely high-efficiency dust collection, and its mode to suppress cutting noise is considerate to others nearby. Thorough safety features prevent job-related accidents such as from kickback. The product lets workers safely focus on high-quality results.

Manufacturer: Koki Holdings Co., Ltd.