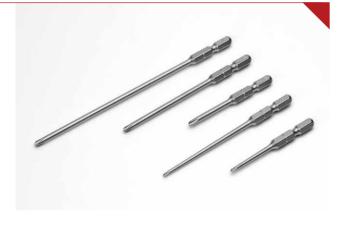

## Screwdriver Bit [Slender and Hard Bit]

This product is an ultra-thin shaft driver bit. For example, it is easy to use in "narrow and obstaclesfilled" work places such as around sashes at construction sites, installing handrails, and installing outlet boxes for electrical work, and contributes to improved workability.