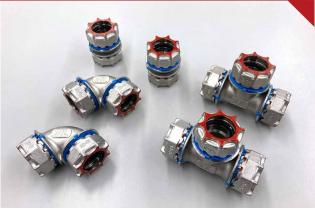

#### Pipe Fitting [TL joint]

(1) A zigzag-design nut has been adopted with the aim of reducing the weight of the material and the rigidity that can withstand wrenching during piping construction work. (2) For high temperature piping, the end face of the nut is designed in red so that it can be identified as heat resistant. (3) The washer, which is the loosening prevention mechanism of the main body, is designed in blue.

Manufacturer: CK Metals Co., Ltd.