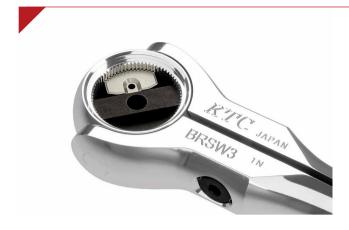

#### Round Swivel Head Ratchet [3/8"sq. Round Swivel Head Ratchet]

This product is intended for use in automobile maintenance and machine maintenance. Featuring a compact head that rotates freely in the workplace where obstacles are increasing with modern auxiliary equipment, the small head can be used for work in tight spaces or for quick rotation like a screwdriver. A utility hand tool that can be used for loading and fast-forwarding tasks.

Manufacturer: Kyoto Tool Co., Ltd.