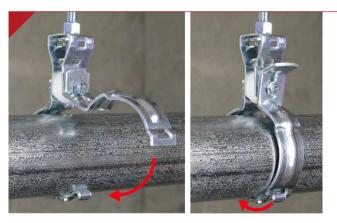

# Pipe Hangers [RAKU-TSURI X]

Raku-Tsuri X achieves manpower and installation time reduction. Comparing with traditional pipe hangers, Raku-Tsuri X saves about 70% installation man-hours with electrical tools. In Japan construction workers decreased 30% in the last 20 years, and as the aging population progresses, its age composition of over 55 is 34%. Raku-Tsuri X contributes significantly to building equipment business.

Manufacturer: Nichiei Intec Co., Ltd.