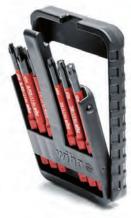

## slimBit-Box with Belt Holder

#### slimBit-Box

With its high-grade workmanship, the slimBit-Box shows a modern and clear design. It comprises a compact, clearly arranged storage and transport case for sets with either 6 or 12 Wiha slimBits. Both versions display a practical orientation and can be attached to a belt with a clip. The slimBits, which are characterised by their elongated and slim shape, as well as their voltage protection of up to 1,000 volts, may easily be removed and replaced with just one hand.

#### **Manufacturer:**

Wiha Werkzeuge GmbH, Schonach, Germany