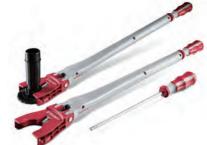

## **Plinth Adjustment System**

## **AXILO<sup>®</sup>**

AXILO is a cabinet levelling system for kitchens and cabinets. It consists of an adjustment tool and plastic legs which are positioned under the cabinets at hand and engage with the tool. The adjustment is done sitting

upright, enabling easy reading of the spirit level. Changes in position during the adjustment are not necessary. The tool can be extended in length to reach the farthest corners under cabinets reducing working time and risk of injury. It can also be motorised by using a cordless screwdriver or drill.

#### Manufacturer:

Häfele GmbH & Co. KG, Nagold, Germany Paul Henke GmbH & Co. KG, Löhne, Germany Wuro GmbH & Co. KG, Freudenberg, Germany

**DX 9** 