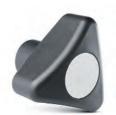

## **Three-Arm Knob**

#### **VB.839**

The VB.839 three-arm knob provides a direct torque transmission. With its form characterised by two overlapping triangles shifted by an angle of eight degrees, it ensures a safe and comfortable grip. By using smooth surfaces and dispensing with cavities,

dirt deposits are largely avoided, simplifying the cleaning of the thermoplastic knob. The centre cover cap is available in a variety of colours so that the knob may be adapted, in terms of appearance, to different environments.