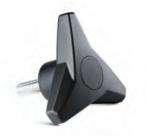

## **Three-Arm Knob**

#### **VB.839**

The VB.839 three-arm knob provides a direct torque transmission. With its form characterised by two overlapping triangles shifted by an angle of eight degrees, it ensures a safe and comfortable grip. By using smooth surfaces and dispensing with cavities,

dirt deposits are largely avoided, simplifying the cleaning of the thermoplastic knob. The centre cover cap is available in a variety of colours so that the knob may be adapted, in terms of appearance, to different environments.