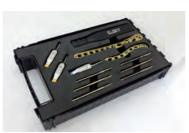

## slimBit-Box with Belt Holder

#### slimBit-Box

With its high-grade workmanship, the slimBit-Box shows a modern and clear design. It comprises a compact, clearly arranged storage and transport case for sets with either 6 or 12 Wiha slimBits. Both versions display a practical orientation and can be attached to a belt with a clip. The slimBits, which are characterised by their elongated and slim shape, as well as their voltage protection of up to 1,000 volts, may easily be removed and replaced with just one hand.