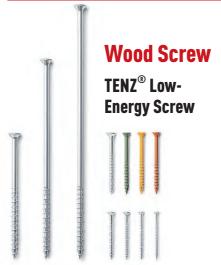

### Special Feature >>

The design of the TENZ Low-Energy Screw contributes to environmental protection by employing advanced, patented thread technology. Thanks to its geometry, this wood screw displaces the wood fibres gently rather than drilling or milling into them. This facilitates work considerably and reduces energy input by up to 60 percent, resulting in high efficiency and increasing the service life of the tools used.

#### Manufacturer:

TENZ GmbH, Graz, Austria