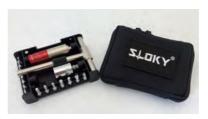

## SLOKY<sup>®</sup> Medical Precision Torquer with Anti-reverse Function Lightweight Screwdriver

Precision medical antireversible torque limiting wrench, the vibration of breakaway torque is extremely small and torque transmitted precisely without fail, it will bring great benefit to the removal and attachment of bone plates and screws.

Manufacturer: Chienfu-Tec Co., Ltd.