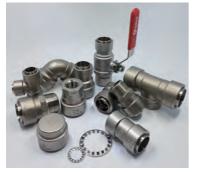

## **Push-Fit Fittings**

TW PushFit Fittings are designed for various piping applications. Compared to traditional methods— welding, threading, press— TW features universal compatibility with common pipe materials, tool-free, reusability, low pressure loss, certified health effects & engineered elasticity, benefiting field safety, speed, flexibility, energy-saving.

Manufaturer: TaiWare Alliance