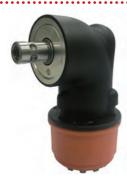

## Trinity<sup>®</sup> Angle Head Attachment

Angle head attachment - This product has a torsion breaking force of 70N-m or more, and has high strength and high life characteristics. The output shaft has a special design, which can be matched with various types of bit on the market, and the versatility is widely accepted by consumers. Unique curved surface insulation design, both aesthetic and operator comfort.

#### **Manufacturer:**

Trinity Precision Technology Co., Ltd.