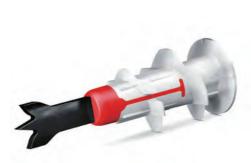

## **Plasterboard Anchor**

#### DUOBLADE

The DUOBLADE is a novel, self-drilling plasterboard anchor enabling fast and easy installation in plasterboard, gypsum fibreboard and light cement board. It consists of a carefully chosen material blend of two plastic components, thus guaranteeing more grip and giving the plug its extraordinary look. The heat-resistant black metal tip creates an additional contrast. The high torque during bearing against the edge of the anchor provides a strong sense of stability.

Manufacturer: fischerwerke GmbH & Co. KG, Waldachtal, Germany

096