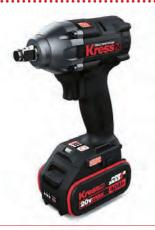

#### Kress 20V BL LI Brushless Motor Impact Wrench

The Kress 20V BL LI is equipped with a brushless electric motor reaching a high torque of 300 Nm, yet reducing wear and improving durability. With its compact design, the tool is suitable for work in the tightest of spaces. Its auto-stop technology ensures safe driving and loosening of screws. The surface texture of the materials applied guarantees longevity, facilitates handling and also gives the wrench a contemporary appearance.

#### **Manufacturer:**

Positec Technology, Suzhou, China