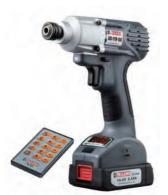

#### Kress 20V BL LI Brushless Motor Impact Wrench

The Kress 20V BL LI is equipped with a brushless electric motor reaching a high torque of 300 Nm, yet reducing wear and improving durability. With its compact design, the tool is suitable for work in the tightest of spaces. Its auto-stop technology ensures safe driving and loosening of screws. The surface texture of the materials applied guarantees longevity, facilitates handling and also gives the wrench a contemporary appearance.

#### **Manufacturer:**

Positec Technology, Suzhou, China