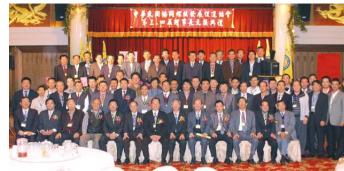

Taiwan Fastener Association's 3rd and 4th chairmen handing-over ceremony, directors & supervisors meeting, and the 2nd session of the 4th members assembly-

Witnessed by nearly 200 members in attendance, new Chairman Chin-Wan Chen received the credential from former Chairmen.