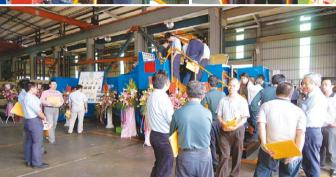

# TFTA organized a 5-day business visit to Vietnam-

Over 50 Taiwanese fastener professionals visited many Taiwanese-owned plants in Ho Chi Minh City during the 5-day visit.

DEC

Tong Hwei inaugurated a new plant in Gangshan-

The new factory spanned the area of 100,000 sqm, demonstrating the stainless steel fastener giant's resolution to maintain manufacturing in Taiwan.

Yi Chun inaugurated a new plant in Luchu-

The total investment value of the newly built factory in Luchu was nearly NTD 0.1 bn.