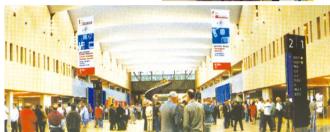

## Autotechnika Hungary-

Nearly 200 exhibitors from Europe. Hungary, and other neighboring countries came to exhibit their automotive components and relevant peripherals.